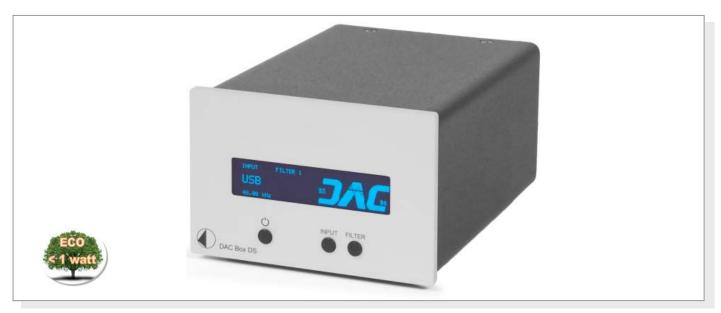

## DAC Box DS

## DAC Box DS - a real state of the art audio product!

The advanced DAC Box DS is not only an excellent D/A converter for digital sound sources using optical and coaxial inputs, but also acts as a superior USB audio interface for demanding computer audio. USB Audio supports 24/192kHz HD music data in fully asynchronous mode. DAC Box DS incorporates the best in audio grade DAC chips, PCM 1792, which usually only can be found in very expensive high-end designs. For the engaged audiophile we provide two different filter settings (steep & optimum phase) for selection of your favourite sound preference. The whole audio circuitry design is ultra linear with low output impedance to avoid any negative interference with cables or pre-amps. The big display does show selected input, incoming bit depth, filter settings and sampling frequency. Its class-leading audio performance makes DAC Box DS a outstanding low-cost high-end bargain!