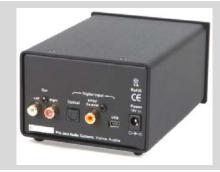

Black version

Back view

♦ RCA Stereo

♦ Digital Inputs

Optical

S/PDIF

- USB ♦ Power